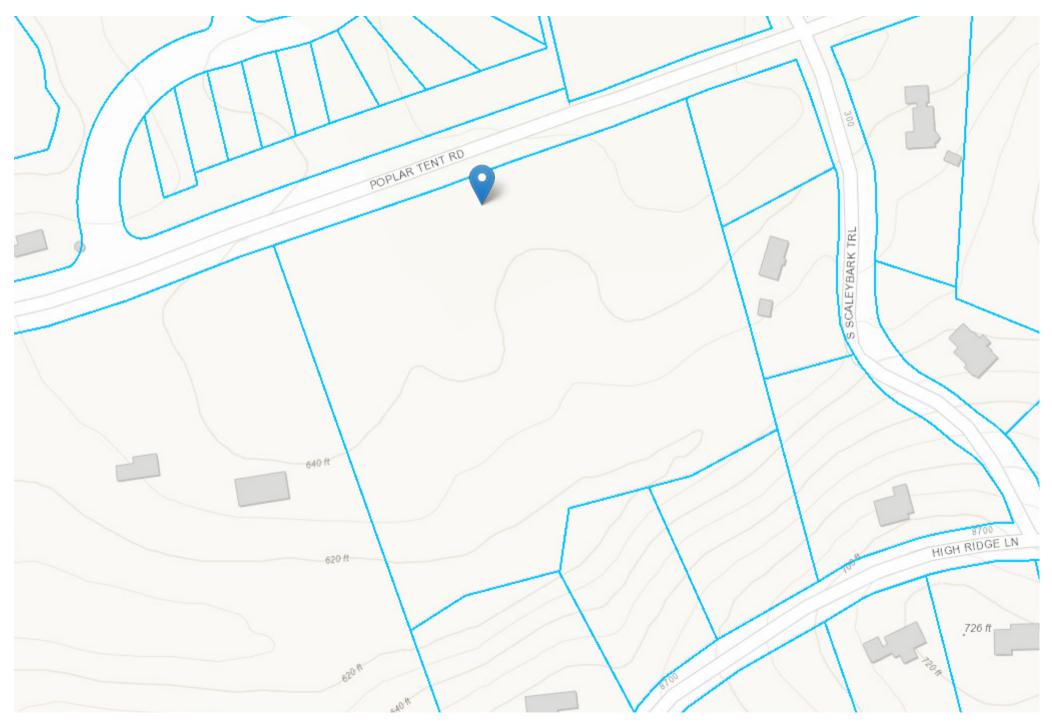

#### Section C Summary Information / Metes and Bounds Descriptions

Development Project Name Big Homes - Poplar Tent

Street Address 9009 Poplar Tent Road, Concord NC 28027

Cabarrus County Property Identification Number(s) list below

| P.I.N. 46805733530000 | P.I.N. 46805799140000 | P.I.N. |
|-----------------------|-----------------------|--------|
| P.I.N.                | P.I.N.                | P.I.N. |

Acreage of Annexation Site 42.60 AC