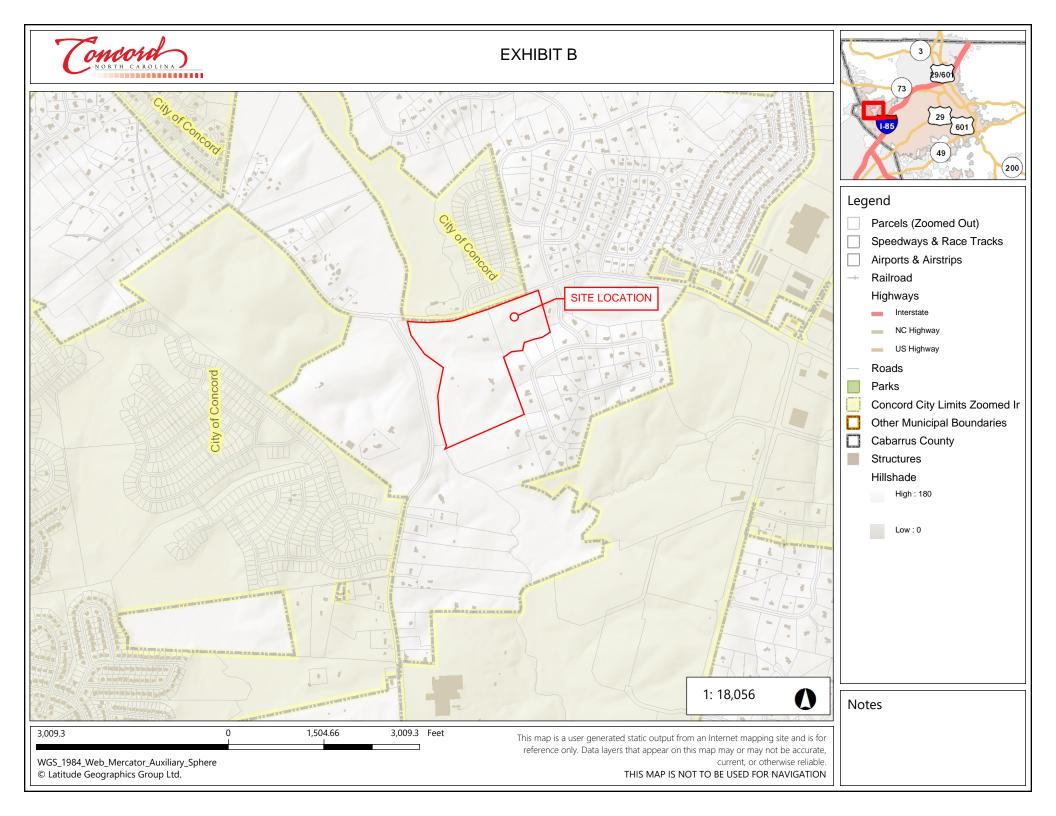

## Petition for Annexation into the Concord City Limits

| Section A Submittal Checklist |                                                                                                                                                                                                                                                                                                                                                                                                                                                                                                                                                                                       |  |  |  |  |  |  |  |
|-------------------------------|---------------------------------------------------------------------------------------------------------------------------------------------------------------------------------------------------------------------------------------------------------------------------------------------------------------------------------------------------------------------------------------------------------------------------------------------------------------------------------------------------------------------------------------------------------------------------------------|--|--|--|--|--|--|--|
|                               | Please include all of the following (check off). If any information is missing from the application package, you will be asked to resubmit the petition with all required materials. Please carefully check the list below before you submit:                                                                                                                                                                                                                                                                                                                                         |  |  |  |  |  |  |  |
| <u>Requir</u>                 | Required – An incomplete application will delay the annexation process.                                                                                                                                                                                                                                                                                                                                                                                                                                                                                                               |  |  |  |  |  |  |  |
| Х                             | Written metes and bounds description of the property to be annexed. ( <u>Must</u> include in application packet <u>and</u> email a Microsoft Word version to <u>rogerss@concordnc.gov</u> ). Mark as <b>Exhibit A.</b> Source can be from Survey or Deed.                                                                                                                                                                                                                                                                                                                             |  |  |  |  |  |  |  |
| Х                             | Map showing above written metes and bounds description of the property to be annexed <u>in relation to the current city limits</u><br>Mark as <b>Exhibit B.</b>                                                                                                                                                                                                                                                                                                                                                                                                                       |  |  |  |  |  |  |  |
| х                             | A Current County Tax Map with parcels included in the annexation request clearly marked. Mark as Exhibit C. <a href="http://gis.cabarruscounty.us/gisdataexplorer/">http://gis.cabarruscounty.us/gisdataexplorer/</a>                                                                                                                                                                                                                                                                                                                                                                 |  |  |  |  |  |  |  |
| Х                             | Correct Parcel Identification Number(s) (PIN) on second page of application. This is very important. Please indicate if the property to be annexed is only a portion of an existing parcel. <u>http://gis.cabarruscounty.us/gisdataexplorer/</u>                                                                                                                                                                                                                                                                                                                                      |  |  |  |  |  |  |  |
| Х                             | <ul> <li>Property Owners' Signatures, Date of Signatures, and addresses. See page 3 of this application. <u>All real property</u> owners must sign the application, and such signature <u>must be notarized</u>. An authorized representative must sign on behalf of each legal entity that holds ownership of the property and <u>such representative's signature must be notarized</u>. <u>One signature for each legal ownership interest in the property</u>.</li> <li>Please include signatures of new owners if ownership will change during the annexation process.</li> </ul> |  |  |  |  |  |  |  |
| Х                             | Notary Statements for each signature                                                                                                                                                                                                                                                                                                                                                                                                                                                                                                                                                  |  |  |  |  |  |  |  |
| х                             | General Warranty Deed showing ownership of the property. Petitioners must submit a title opinion or title insurance if a general warranty deed is not available. Upon review, a title opinion may be required in addition to a general warranty deed.                                                                                                                                                                                                                                                                                                                                 |  |  |  |  |  |  |  |
|                               | Statement of vested rights claimed, if any.                                                                                                                                                                                                                                                                                                                                                                                                                                                                                                                                           |  |  |  |  |  |  |  |
| Х                             | \$300.00 Application Fee                                                                                                                                                                                                                                                                                                                                                                                                                                                                                                                                                              |  |  |  |  |  |  |  |
| Х                             | A letter authorizing a developer or agent to handle annexation petition (e.g. withdraw, delay/reactivate petition).                                                                                                                                                                                                                                                                                                                                                                                                                                                                   |  |  |  |  |  |  |  |
| Х                             | This application form (Sections A, B, C, and D) completed, <u>dated and signed</u> by the property owner(s) and attested<br>submitted by the deadlines noted in section B of this application, page 2.                                                                                                                                                                                                                                                                                                                                                                                |  |  |  |  |  |  |  |
| <u>Option</u>                 | Optional, but will assist in the steps following the annexation process                                                                                                                                                                                                                                                                                                                                                                                                                                                                                                               |  |  |  |  |  |  |  |
|                               | Section E (Supplemental Information)                                                                                                                                                                                                                                                                                                                                                                                                                                                                                                                                                  |  |  |  |  |  |  |  |
|                               | Copy of any proposed plans, which may include but is not limited to a preliminary site plan or final site plan                                                                                                                                                                                                                                                                                                                                                                                                                                                                        |  |  |  |  |  |  |  |
|                               | Appropriate application(s) for City of Concord Planning & Zoning Commission (Rezoning Petition)                                                                                                                                                                                                                                                                                                                                                                                                                                                                                       |  |  |  |  |  |  |  |
|                               | List of Current Adjacent Property Owners                                                                                                                                                                                                                                                                                                                                                                                                                                                                                                                                              |  |  |  |  |  |  |  |

#### Section C Summary Information / Metes and Bounds Descriptions

Development Project Name Big Homes - Poplar Tent

Street Address 9009 Poplar Tent Road, Concord NC 28027

Cabarrus County Property Identification Number(s) list below

| P.I.N. 46805733530000 | P.I.N. 46805799140000 | P.I.N. |
|-----------------------|-----------------------|--------|
| P.I.N.                | P.I.N.                | P.I.N. |

Acreage of Annexation Site 42.60 AC