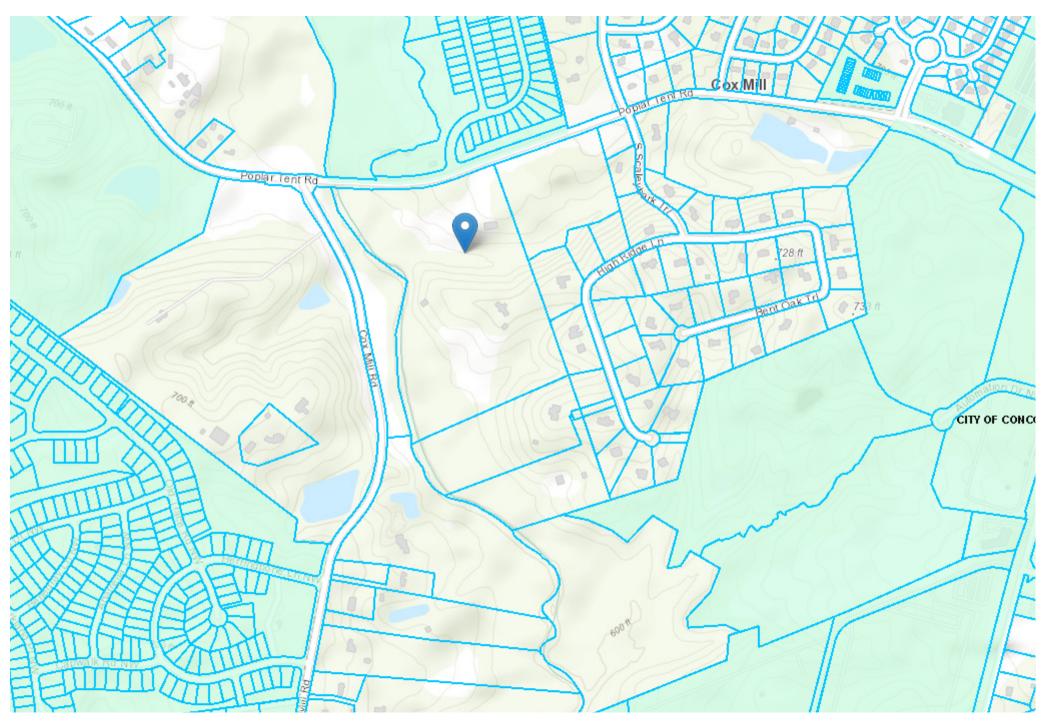

#### Section C Summary Information / Metes and Bounds Descriptions

Development Project Name Big Homes - Poplar Tent

Street Address 9009 Poplar Tent Road, Concord NC 28027

Cabarrus County Property Identification Number(s) list below

| P.I.N. 46805733530000 | P.I.N. 46805799140000 | P.I.N. |
|-----------------------|-----------------------|--------|
| P.I.N.                | P.I.N.                | P.I.N. |

Acreage of Annexation Site 42.60 AC